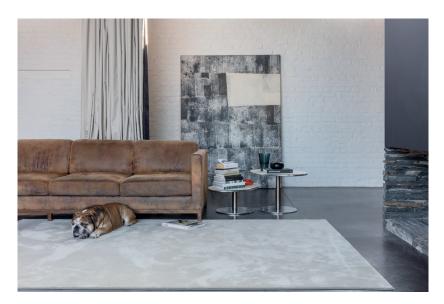

# SPACE





View complete collection at www.le.be

#### **Technical Details**

- Production Method: Mechanically tufted
- Composition: 100% polyamide
- Border: Finishing as desired
- Backing: Action backing
- Wall-to-wall: Possible
- Total weight: 2600 g/m<sup>2</sup> (76.7 oz/yd<sup>2</sup>)
- Total height: 14 mm (0.55")
- Max. width: 400 cm (13'1")
- Application: Heavy commercial use

### Available sizes

170 x 230 cm (5'7" x 7'7") 200 x 300 cm (6'7" x 9'10") 300 x 400 cm (9'10" x 13'1")

Custom sizes available Off cuts will be charged

#### **Special Care**

Vacuum regularly. Blot stains immediately. We recommend the services of a professional carpet cleaner.



## WWW.LE.BE