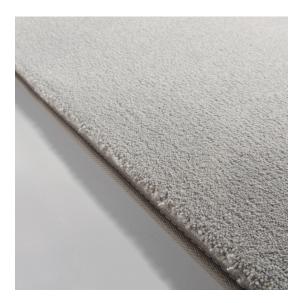

#### **Technical Details**

- Production Method: Mechanically tufted
- Composition: 100% polyamide
- Border: Finishing as desired
- Backing: Action backing
- Wall-to-wall: Possible
- Total weight: 2600 g/m<sup>2</sup> (76.7 oz/yd<sup>2</sup>)
- Total height: 14 mm (0.55")
- Max. width: 400 cm (13'1")
- Application: Heavy commercial use