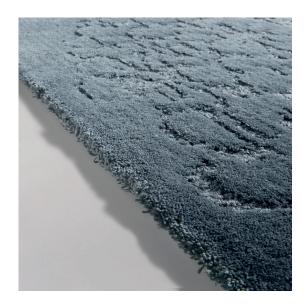

## **MAESTRO BLOOM**

View complete collection at www.le.be

## **Technical Details**

• Production Method: Traditionally tufted

• Composition: 50% wool, 50% silk

• Border: No additional finishing necessary

· Backing: Action backing

• Wall-to-wall: Possible - maximum size without seam 475 x 970 cm (15'7" x 31'10")

• Total weight: 4500 g/m² (132.75 oz/yd²)

• Total height: 15 mm (0.59") • Max. width: 475 cm (15'7") • Application: Residential use